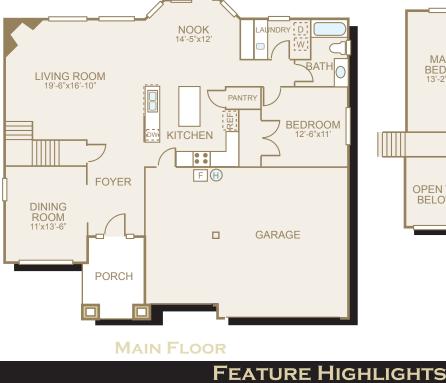

## Sq Ft:2,535Bedrooms:4Bathrooms:3Garage:3 car

In a continuous effort to improve its products, Norris Homes reserves the right at its sole discretion to make changes to maps, plans, specifications, materials, features and colors without notice. All marketing materials are examples, are not to scale and not deemed a warranty of any kind. Square footages are approximate. Specifications may vary amongst home collections and models. Prices and availability subject to change without notice. As of 9/29/2008.