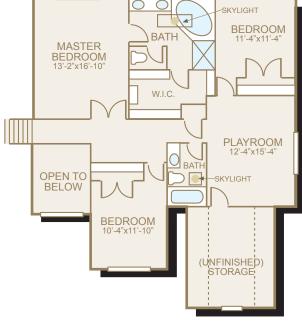

## **UPPER FLOOR**

- Large base molding and crown molding in all formal areas
- Exposed aggregate patio, deck if grade does not allow patio
- 30 year architectural composition roofing
- Complementing hardwood floors